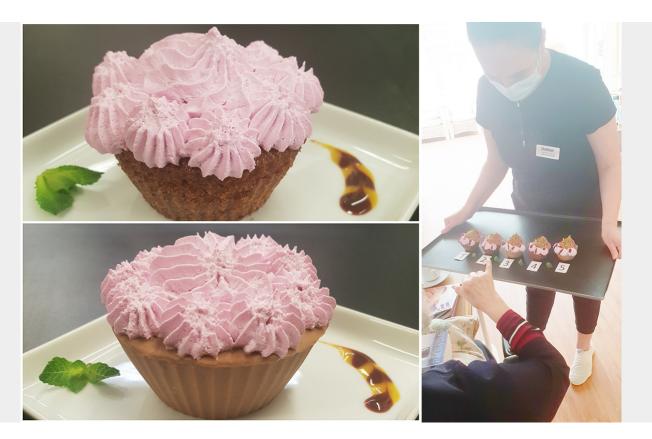

## FOOD QUIZ FUN FROM THE PRINCESS CHRISTIAN CARE HOME CATERING TEAM

Posted on April 26, 2021

On Friday 23 April, the Catering Team at Princess Christian Care Home prepared a little quiz to entertain their residents.

**Chefs cooked toffee and strawberry muffins** – **both regular and puréed versions** – and residents had to guess the difference between the muffins.

None of the ladies and gents realised there were any differences until they were given a clue that some might be puréed! In the end they could taste and identify the differences.

Full credit to our 'magicians' in the kitchen, for creating such delicious desserts, suitable for all palates!

•