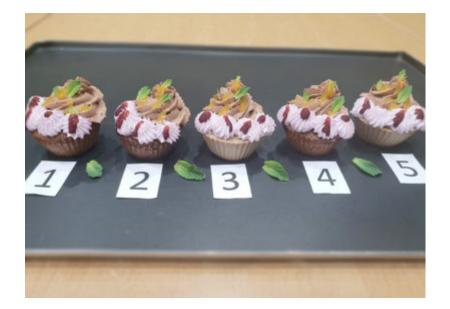

## FOOD QUIZ FUN FROM THE PRINCESS CHRISTIAN CARE HOME CATERING TEAM

Posted on April 26, 2021

On Friday 23 April, the Catering Team at Princess Christian Care Home prepared a little quiz to entertain their residents.

**Chefs cooked toffee and strawberry muffins** – **both regular and puréed versions** – and residents had to guess the difference between the muffins.

None of the ladies and gents realised there were any differences until they were given a clue that some might be puréed! In the end they could taste and identify the differences.

Full credit to our 'magicians' in the kitchen, for creating such delicious desserts, suitable for all palates!

•