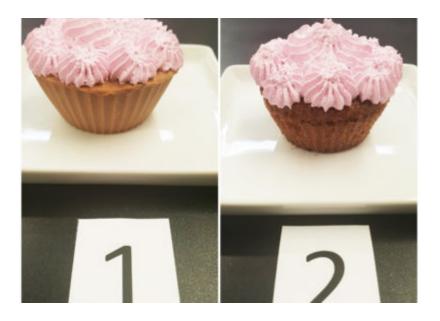

**Chefs cooked toffee and strawberry muffins** – **both regular and puréed versions** – and residents had to guess the difference between the muffins.

None of the ladies and gents realised there were any differences until they were given a clue that some might be puréed! In the end they could taste and identify the differences.

Full credit to our 'magicians' in the kitchen, for creating such delicious desserts, suitable for all palates!

•